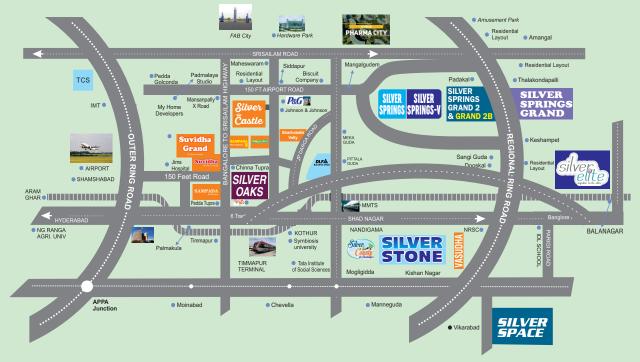

### **Location Advantages:**

- · Rajiv Nanotech Park
- · Agakhan Foundation
- · Raheja IT Park
- IT, SEZ's, Indu, Brahmani, TCS etc
- · Air Cargo Complex
- · Videocon, Mac Project
- Fab City
- Electronic City
- Tummalur IT Cluster
- Adibatla Aerospace
- Mucherla IT Cluster
- Near Regional Ring Road

- Georgia Tech University Campus
- · Pyramid Centre
- Pharmacity (19,000 Acres)
- International Airport is just 20 mints drive
- JIMS Hospital
- Institute of Management and Technology (IMT)
- Procter & Gamble India Limited
- · Amazon.in
- DLF Town Ship
- Sri Ramanuja Charya Statue 216 feet height Chinna Jeeyar Ashram (Work in Progress)

# Location Map

Not to scale

Corporate Office & 2n Branch Office I : Ro Branch Office II : Att

2nd Floor, 203 & 204, Jyothi Prime, Adjacent to GVK 1 Mall,

: Road No.1, Banjara Hills, Hyderabad. Ph : 040 29885888, 040 29886888 : Athena 102, Adj. to Century Hospital, Road No 12, Banjara Hills.